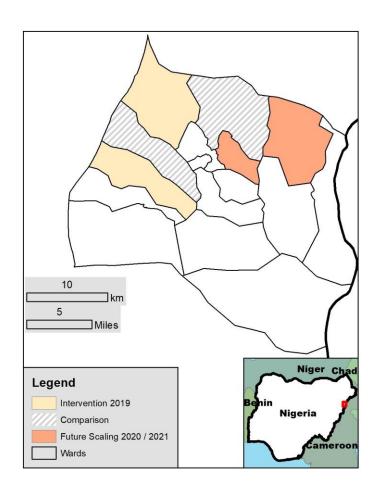

# Study Design

- 2019-2023 (4 years)
- One Local Government Area (LGA) in northern Adamawa State
- Intervention & Comparison
  - 500 HHs in two intervention wards
  - 1,000 HHs in two comparison wards