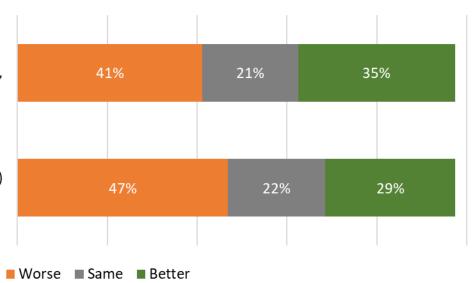

# Ability to Recover (Nuru HH)

To what extent do you believe you will be able to meet your basic needs (food, water, shelter etc) in the next year?

To what extent has your ability to meet basic food needs (food, water, shelter etc) returned to the level it was before all the shocks and stressors you experienced?