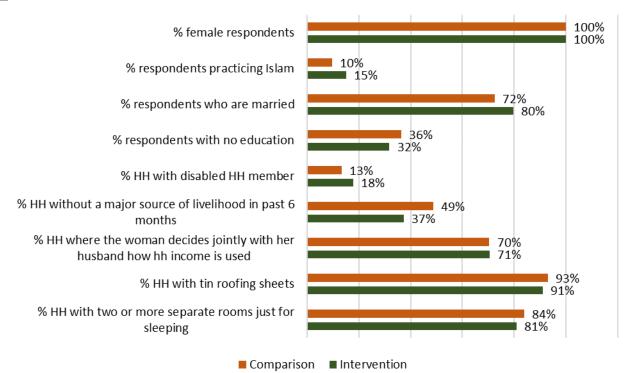

# Demographics (All HH)

|                                         | Comparison | Intervention |
|-----------------------------------------|------------|--------------|
| Count of respondents                    | 1136       | 498          |
| Average age of respondent               | 43.0       | 41.3         |
| Average household size                  | 7.2        | 4.7          |
| Average number of children in household | 1.2        | 1.3          |