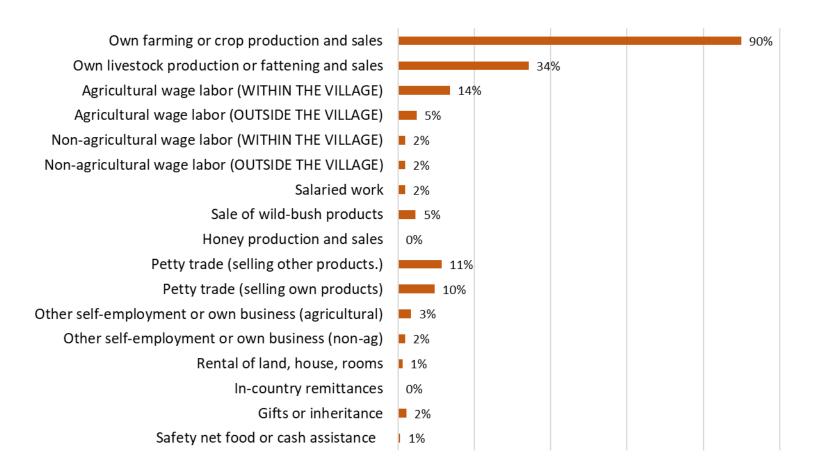

| <ul><li>509 Intervention</li><li>1,360</li><li>Comparison</li></ul> |
| Qualitative     | July – August 2019 | <ul><li> 33 Research<br/>Assistants</li><li> 4 Transcribers</li></ul> | <ul><li>8 Female FDGs</li><li>4 Male FDGs</li><li>26 KIIs</li></ul> |

### PRELIMINARY FINDINGS

# Demographics (All HH)

|                                         | Comparison | Intervention |
|-----------------------------------------|------------|--------------|
| Count of respondents                    | 1136       | 498          |
| Average age of respondent               | 43.0       | 41.3         |
| Average household size                  | 7.2        | 4.7          |
| Average number of children in household | 1.2        | 1.3          |



### Livelihoods (Nuru HH)



# Shock Exposure (Nuru HH)



## Coping With Shocks (Nuru HH)



# Ability to Recover (Nuru HH)

To what extent do you believe you will be able to meet your basic needs (food, water, shelter etc) in the next year?

To what extent has your ability to meet basic food needs (food, water, shelter etc) returned to the level it was before all the shocks and stressors you experienced?



### **DISCUSSION**

## Implementation Challenges

- Incomplete, missing, declined to answer responses due to:
  - Length of the Household Survey
  - Technical challenges
  - Sensitive questions, ie: firearms and assets
- Data collection was late
- Technical challenges:
  - Phones
  - Splitting up the survey

#### **Course Corrections**

- Adjust calculations based on missing data:
  - Government support
  - Dec