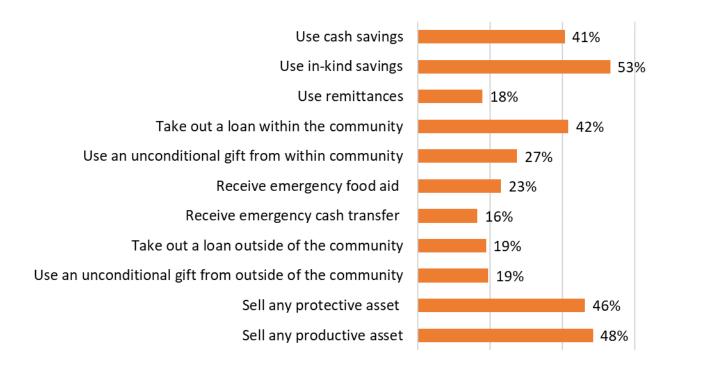

>1,360</li><li>Comparison</li></ul> |
| Qualitative     | July – August 2019 | <ul><li> 33 Research<br/>Assistants</li><li> 4 Transcribers</li></ul> | <ul><li>8 Female FDGs</li><li>4 Male FDGs</li><li>26 KIIs</li></ul> |

### PRELIMINARY FINDINGS

# Demographics (All HH)

|                                         | Comparison | Intervention |
|-----------------------------------------|------------|--------------|
| Count of respondents                    | 1136       | 498          |
| Average age of respondent               | 43.0       | 41.3         |
| Average household size                  | 7.2        | 4.7          |
| Average number of children in household | 1.2        | 1.3          |



### Livelihoods (Nuru HH)



# Shock Exposure (Nuru HH)



## Coping With Shocks (Nuru HH)



# Ability to Recover (Nuru HH)

To what extent do you believe you will be able to meet your basic needs (food, water, shelter etc) in the next year?

To what extent has your ability to meet basic food needs (food, water, shelter etc) returned to the level it was before all the shocks and stressors you experienced?



### **DISCUSSION**

## Implementation Challenges

- Incomplete, missing, declined to answer responses due to:
  - Length of the Household Survey
  - Technical challenges
  - Sensitive questions, ie: firearms and assets
- Data collection was late
- Technical challenges:
  - Phones
  - Splitting up the survey

#### **Course Corrections**

- Adjust calculations based on missing data:
  - Government support
  - Decision making in the HH
- New phones
- Begin data collection ahead