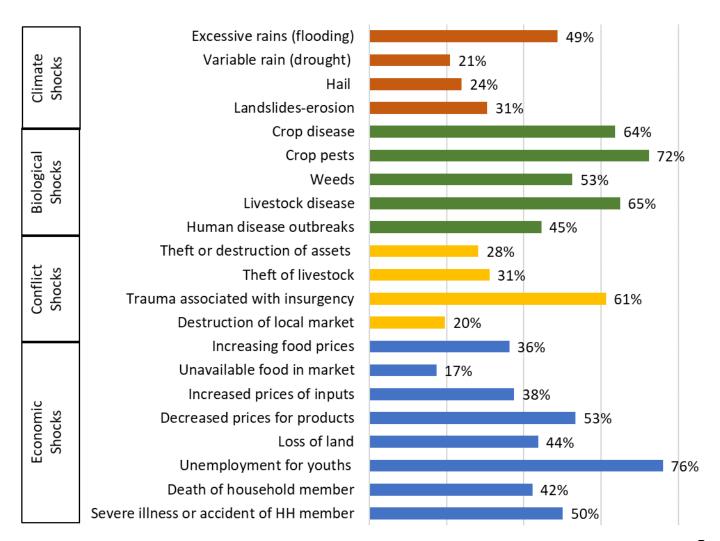

| <ul><li>509 Intervention</li><li>1,360</li><li>Comparison</li></ul> |
| Qualitative     | July – August 2019 | <ul><li> 33 Research<br/>Assistants</li><li> 4 Transcribers</li></ul> | <ul><li>8 Female FDGs</li><li>4 Male FDGs</li><li>26 KIIs</li></ul> |

### PRELIMINARY FINDINGS

# Demographics (All HH)

|                                         | Comparison | Intervention |
|-----------------------------------------|------------|--------------|
| Count of respondents                    | 1136       | 498          |
| Average age of respondent               | 43.0       | 41.3         |
| Average household size                  | 7.2        | 4.7          |
| Average number of children in household | 1.2        | 1.3          |



### Livelihoods (Nuru HH)



# Shock Exposure (Nuru HH)



## Coping With Shocks (Nuru HH)



# Ability to Recover (Nuru HH)

To what extent do you believe you will be able to meet your basic needs (food, water, shelter etc) in the next year?

To what extent has your ability to meet basic food needs (food, water, shelter etc) returned to the level it was before all the shocks and stressors you experienced?



### **DISCUSSION**

## Implementation Challenges

- Incomplete, missing, declined to answer responses due to:
  - Length of the Household Survey
  - Technical challenges
  - Sensitive questions, ie: firearms and assets
- Data collection was late
- Technical challenges:
  - Phones
  - Splitting up the survey

#### **Course Corrections**

- Adjust calculations based on missing data:
  - Government support
  - Decision making in the HH
- New p