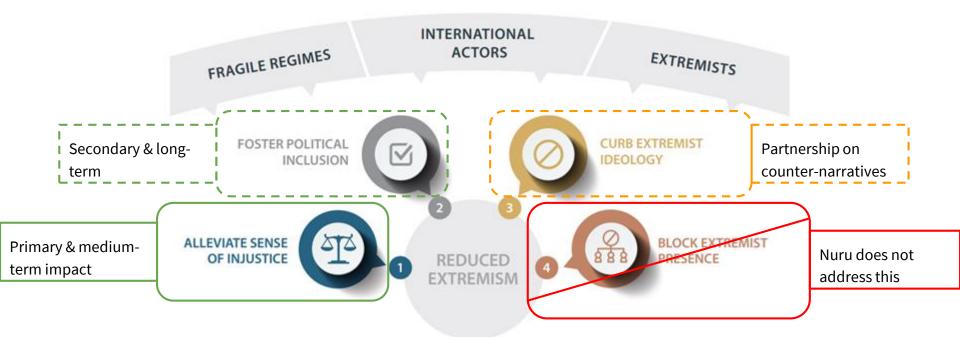

### Nuru's Work in Global Context

Nuru's niche as framed within the Taskforce on Extremism in Fragile States

Figure 10. Objectives of a Preventive Strategy

https://www.usip.org/sites/default/files/Taskforce-Extremism-Fragile-States-Interim-Report.pdf